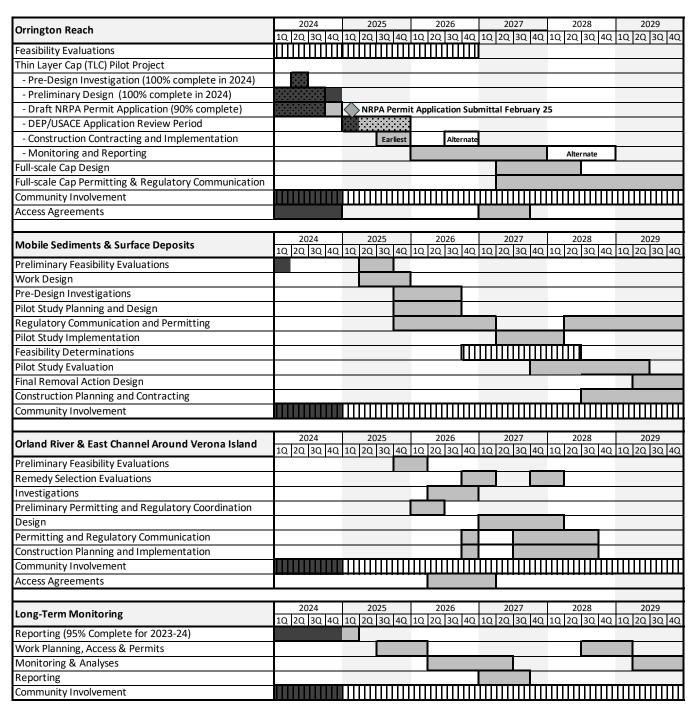

#### III. Milestone Work Schedule

The Milestone Work Schedule presented on the following page provides the estimated sequence and timeframes for major Work activities to be performed during the five-year period starting with the first quarter of 2025, based on information available at this time. Specific milestone dates will be provided as these dates are identified, and the schedule will be updated in future Quarterly Progress Reports to add new information and show material adjustments to the schedule.

# B. Orrington Reach

Under Paragraph 10(a) of the Consent Decree, the Work in Orrington Reach entails capping 130 acres of intertidal sediments, primarily on the east side of Orrington Reach.

- Activities Performed During the Reporting Period
  - o Permitting
    - Continued preparation of the Tier 3 Natural Resources Protection Act (NRPA) permit application for the Thin Layer Cap (TLC) Pilot project as required by Maine DEP pursuant to 38 M.R.S.A. §§ 480-A to 480-BB. The TLC Pilot NRPA permit application includes information to satisfy applicable federal and state laws and regulations, including Section 10 of the Rivers and Harbors Act and Section 404 of the Clean Water Act.
    - Initiated planning public involvement activities required by Maine DEP for the NRPA permit application and licensing process.

- o Thin Layer Cap (TLC) Pilot Planning and Design
  - Completed preparation of TLC Pilot Project Preliminary Work Design.
  - Installed three remote cameras in East Cove 3 to observe the effects of weather and ice formation on the TLC Pilot project area and to inform TLC Pilot design and construction planning.
- Sampling and Data Summary (none during the Reporting Period)
- Deliverables Submitted to Beneficiaries
  - o The TLC Pilot Project Preliminary Work Design (which included drawings, Pre-Design Investigation Reports, the Bathymetric Survey Investigation Report, the Hydrodynamic Model Report, a River Flow Velocity Investigation Report, the Ice Scour Investigation Report, the One-Dimensional Sediment Erosion Model, and the Water Quality Monitoring Plan) was submitted to the Beneficiaries for comment or objection on November 4, 2024.
  - The draft TLC Pilot NRPA permit application materials were submitted to the Beneficiaries for comment or objection on December 31, 2024.
- Upcoming Work Activities (January 1, 2025, to April 30, 2025)
  - Submitting the TLC Pilot Tier 3 NRPA permit application to Maine DEP and the U.S. Army Corps of Engineers (USACE).
  - o Reviewing and addressing, as needed, Beneficiary comments on the TLC Pilot Project Preliminary Work Design.
  - o Preparing the TLC Pilot Project Final Work Design.
  - Initiating the process to select a sediment remediation contractor to construct the TLC Pilot, including by drafting a construction contract, communicating with prospective contractors, and preparing and issuing a Request for Proposal to such prospective contractors.

# C. Mobile Sediments and Surface Deposits

Under Paragraph 11(a) of the Consent Decree, the Work for Mobile Sediments and Surface Deposits entails removal of mobile sediments and surface deposits from the Site.

• Activities Performed During the Reporting Period

- Selected a contractor to perform remedy feasibility evaluations and develop an approach to implement the remedy specified in Paragraph 11 of the Consent Decree.
- Notified the Beneficiaries of the opportunity to comment on or object to retention of the Remediation Trust's recommended contractor to perform feasibility evaluations, identify removal targets, and develop a Design Work Plan.
- o Initiated 2025 Work planning, contract negotiations, and initial Work authorizations.
- Sampling and Data Summary (none during the Reporting Period)
- Deliverables Submitted to Beneficiaries (none during the Reporting Period)
- Upcoming Work Activities (January 1, 2025, to April 30, 2025)
  - Negotiating and executing a contract and initial Work authorization with an environmental engineering firm (contractor) to assist the Remediation Trust in carrying out the purposes of the Consent Decree, including the performance of various aspects of the Work.
  - Continuing feasibility evaluations and developing an approach to prepare a Design Work Plan for removal action purposes.

### D. Orland River and East Channel around Verona Island

Under Paragraph 12 of the Consent Decree, Work that may be considered for the Orland River and East Channel around Verona Island Work Category "includes EMNR, capping, and/or dredging. Such remedies may need to be coordinated or sequenced with other remedies, such as the Mobile Sediment or Surface Deposit removals."

- Activities Performed During the Reporting Period (none during the Reporting Period)
- Sampling and Data Summary (none during the Reporting Period)
- Deliverables Submitted to Beneficiaries (none during the Reporting Period)
- Upcoming Work Activities (January 1, 2025, to April 30, 2025)
  - Incorporating the feasibility criteria and new information developed in other Work Categories into planning and design efforts for this Work Category going forward.

## E. Long-Term Monitoring

Under Paragraph 14 of the Consent Decree, Long-Term Monitoring activities will be performed for a period of 30 to 45 years to provide repeated, readily comparable data over time regarding mercury concentrations in biota, sediment, and water at the Site.

- Activities Performed During the Reporting Period
  - Completed final review of data presentations in the draft 2023–2024 Long-Term Monitoring Report.
- Sampling and Data Summary (none during the Reporting Period)
- Deliverables Submitted to Beneficiaries (none during the Reporting Period)
- Upcoming Work Activities (January 1, 2025, to April 30, 2025)
  - Completing preparation of the draft 2023–2024 Long-Term Monitoring Report and submitting the report for Beneficiary comment or objection.